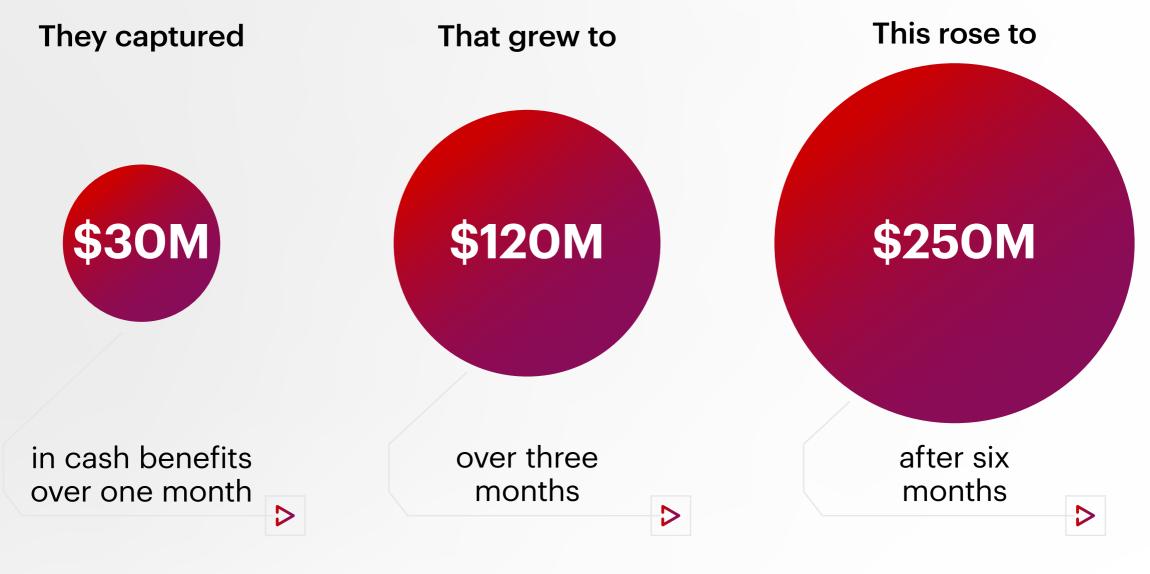

#### Cash release from net working capital initiatives

Total cash release \_\_\_\_\_achieved in first 6 months

\$250M

# Accelerating, assuring, and amplifying results

A tech hardware company released **\$250M** in cash benefits over six months, focusing on accounts payable and inventory